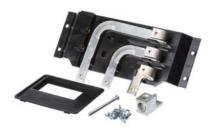

## **SIEMENS**

Data sheet US2:MBKQJ3A

Main or subfeed breaker mounting kit for revised P1 interiors. Suitable for circuit breaker type (QJ2 - QJH2 - QJ2H) in 3-Phase systems. Rated (225A max). Includes all mounting hardware. Does not include breaker. Not suitable for use with Original P1 panels produced before January 2015.