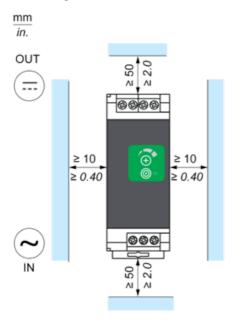

# ABLS1A48025

Mounting and Clearance

### Mounting

### **Mounting Position A**