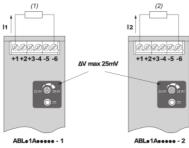

### **Correct Parallel Connection**

(1): Load

### **Incorrect Parallel Connection**

(1): Load

ABLx1Axxxxx-1 = ABLx1Axxxxx-2

max 2 x ABLx1Axxxxx

L1 = L2

ΔV max 25 mV

 $I_{Load}$  < 90% 2 x  $I_{nom}$ 

### **Output Voltage Balancing**

(1): R<sub>Load1</sub>

(2): R<sub>Load2</sub>

 $R_{Load1} = R_{Load2}$ 

 $I_1 = I_2 = \sim I_{nom}$ 