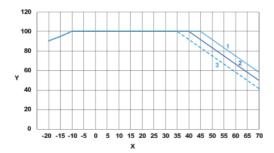

**Performance Curves** 

### DC input voltage

X : Surrounding Air Temperature (°C)

Y: Percentage of Maximum Load (%)

1:110 VDC

2:90 VDC

3:85 VDC