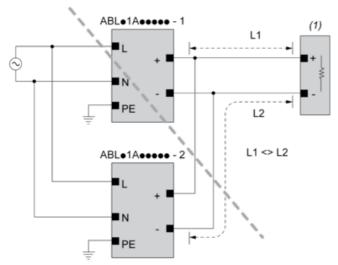

### **Incorrect Parallel Connection**

(1): Load

ABLx1Axxxxx-1 = ABLx1Axxxxx-2

max 2 x ABLx1Axxxxx

L1 = L2

ΔV max 25 mV

 $I_{Load}$  < 90% 2 x  $I_{nom}$ 