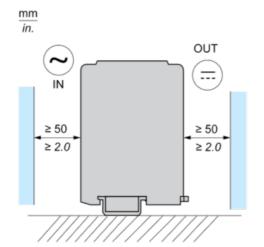

# ABLS1A48025

Mounting and Clearance

### Mounting

### **Mounting Position B**