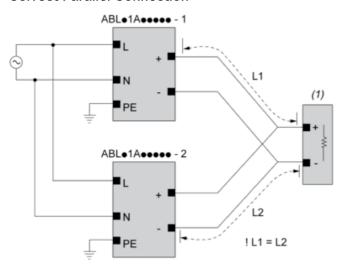

Product datasheet**

### ABLS1A48025

**Dimensions Drawings** 

### **Electrical Safety**

- If the unit is use in a manner not specified by the manufacturer, the protection provided by the equipment may be impaired.
- For means of disconnection a switch or circuit breaker, located near the product, must be included in the installation. A marking as disconnecting devi
- The device has an internal fuse. The unit is tested and approved with branch circuit protective device up to 20A. This circuit breaker can be used as d
- The power supply is only suitable for audio, video, information, communication, industrial and control equipment.

# ABLS1A48025

**Dimensions Drawings** 

### **Dimensions**

### Front and Side Views



### **Connections and Schema**

### **Correct Parallel Connection**



(1): Load

### **Incorrect Parallel Connection**



(1): Load

ABLx1Axxxxx-1 = ABLx1Axxxxx-2

max 2 x ABLx1Axxxxx

L1 = L2

ΔV max 25 mV

 $I_{Load}$  < 90% 2 x  $I_{nom}$ 

### **Output Voltage Balancing**



(1): R<sub>Load1</sub>

(2): R<sub>Load2</sub>

 $R_{Load1} = R_{Load2}$ 

 $I_1 = I_2 = \sim I_{nom}$ 

# **Product datasheet**

# ABLS1A48025

Connections and Schema

### **Connections and Schema**

|             | (1)   |       |       |
|-------------|-------|-------|-------|
|             | <40°C | <50°C | <70°C |
| ABLS1A24021 | 50°C  | 60°C  | 75°C  |
| ABLS1A24038 | 50°C  | 60°C  | 75°C  |
| ABLS1A12062 | 50°C  | 60°C  | 80°C  |
| ABLS1A24031 | 50°C  | 60°C  | 80°C  |
| ABLS1A12100 | 60°C  | 70°C  | 90°C  |
| ABLS1A24050 | 60°C  | 70°C  | 90°C  |
| ABLS1A48025 | 60°C  | 70°