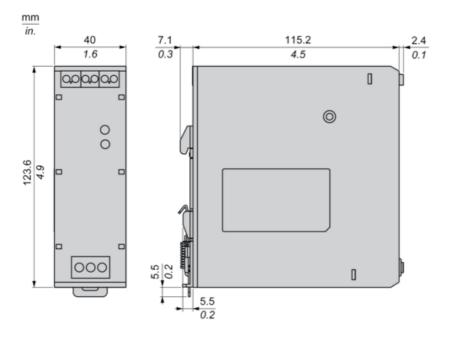

|

### **Product datasheet**

### ABLS1A48025

**Dimensions Drawings** 

### **Electrical Safety**

- If the unit is use in a manner not specified by the manufacturer, the protection provided by the equipment may be impaired.
- For means of disconnection a switch or circuit breaker, located near the product, must be included in the installation. A marking as disconnecting devi
- The device has an internal fuse. The unit is tested and approved with branch circuit protective device up to 20A. This circuit breaker can be used as d
- The power supply is only suitable for audio, video, information, communication, industrial and control equipment.

# ABLS1A48025

**Dimensions Drawings** 

### **Dimensions**

### Front and Side Views



### **Connections and Schema**

### **Correct Parallel Connection**



(1): Load

### **Incorrect Parallel Connection**



(1): Load

ABLx1Axxxxx-1 = ABLx1Axxxxx-2

max 2 x ABLx1Axxxxx

L1 = L2

ΔV max 25 mV

 $I_{Load}$  < 90% 2 x  $I_{nom}$ 

### **Output Voltage Balancing**



(1): R<sub>Load1</sub>

(2): R<sub>Load2</sub>

 $R_{Load1} = R_{Load2}$ 

 $I_1 = I_2 = \sim I_{nom}$ 

# **Product datasheet**

# ABLS1A48025

Connections and Schema

### **Connections and Schema**

|             | (1)   |       |       |
|-------------|-------|-------|-------|
|             | <40°C | <50°C | <70°C |
| ABLS1A24021 | 50°C  | 60°C  | 75°C  |
| ABLS1A24038 | 50°C  | 60°C  | 75°C  |
| ABLS1A12062 | 50°C  | 60°C  | 80°C  |
| ABLS1A24031 | 50°C  | 60°C  | 80°C  |
| ABLS1A12100 | 60°C  | 70°C  | 90°C