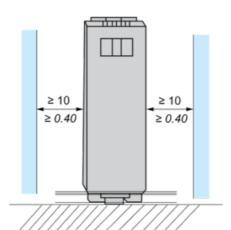

# ABLS1A48025

Mounting and Clearance

### **Incorrect Mounting**

Performance Curves