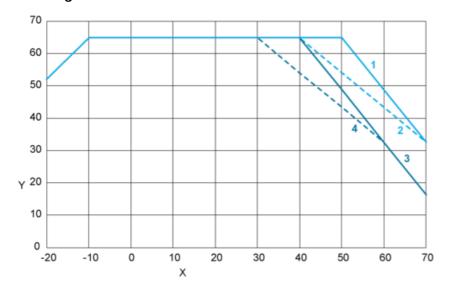

### **Performance Curve**

### **Mounting Position B**

- X : Surrounding Air Temperature (°C)
- $\mathbf{Y}:$  Percentage of Maximum Load (%)
- 1 : Altitude  $\leq$  2000 m (6561 ft), Input voltage = 230 VAC / 325 VDC
- $\mathbf{2}$  : Altitude  $\leq$  2000 m (6561 ft), 115 VAC / 162 VDC
- 3 : Altitude  $\leq$  5000 m (16404 ft), Input voltage = 230 VAC / 325 VDC
- 4: Altitude  $\leq$  5000 m (16404 ft), 115 VAC / 162 VDC