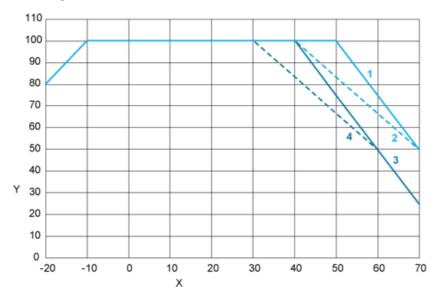

### **Performance Curve**

### **Mounting Position A**

### **Mounting Position B**

- X : Surrounding Air Temperature (°C)
- $\mathbf{Y}:$  Percentage of Maximum Load (%)
- 1 : Altitude  $\leq$  2000 m (6561 ft), Input voltage = 230 VAC / 325 VDC
- $\mathbf{2}$  : Altitude  $\leq$  2000 m (6561 ft), 115 VAC / 162 VDC
- 3 : Altitude  $\leq$  5000 m (16404 ft), Input voltage = 230 VAC / 325 VDC
- 4: Altitude  $\leq$  5000 m (16404 ft), 115 VAC / 162 VDC